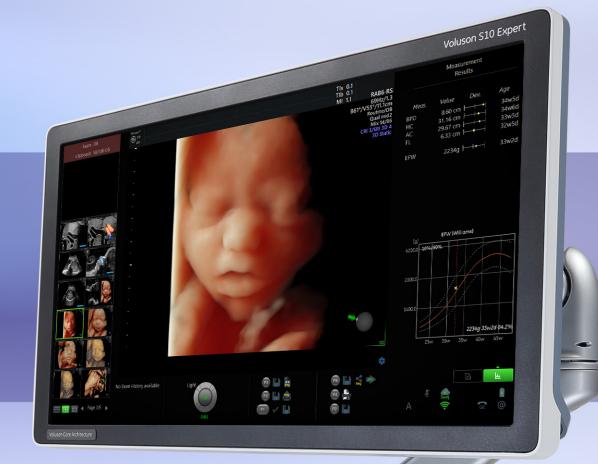

## Voluson<sup>™</sup> S10 Expert

## IMAGE GALLERY



gehealthcare.com





HD*live*<sup>™</sup> Fetal Face



Wide-sector Complex Ovarian Cyst



HDlive Flow Umbilical Cord



HDlive IUD



Fetal Kidney



HD-Flow<sup>™</sup> & Radiant*flow* Circle of Willis



HDlive Silhouette Cystic Adnexal Mass



STIC with HD-Flow Fetal Heart & Aortic Arch



Uterus



HDlive 11-Week Fetus



HD-Flow & Radiant*flow* Ovarian Mass



## © GE, 2021

GE Healthcare reserves the right to make changes in specifications and features shown herein, or discontinue the product described at any time without notice or obligation. Contact your GE Healthcare representative for the most current information. GE, the GE Monogram, Voluson, HD-Flow, Radiant*flow* and HD*live* are trademarks of GE. GE Healthcare, a division of GE. GE Medical Systems, Inc., doing business a