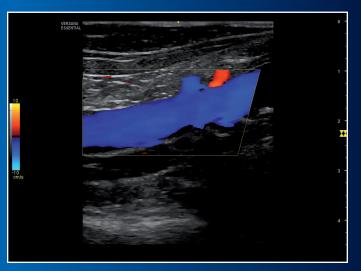

**Featuring sensitive color Doppler**, you can evaluate kidney vessels, thyroid vasculature and flow in vessels including abdominal aorta, carotid and lower extremities, as well as cardiac flow.

Gallbladder

Cardiac with color Doppler

Lower extremity vein color Doppler

Thyroid virtual convex

Carotid with PW Doppler