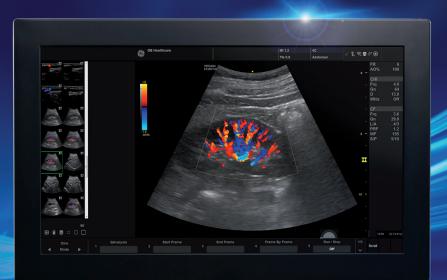

**Featuring sensitive color Doppler**, you can evaluate kidney vessels, thyroid vasculature and flow in vessels including abdominal aorta, carotid and lower extremities, as well as cardiac flow.

Gallbladder

Cardiac with color Doppler

Lower extremity vein color Doppler

Thyroid virtual convex

Carotid with PW Doppler