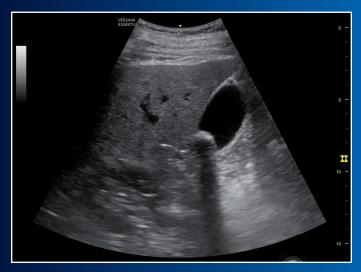

**Featuring sensitive color Doppler**, you can evaluate kidney vessels, thyroid vasculature and flow in vessels including abdominal aorta, carotid and lower extremities, as well as cardiac flow.

Gallbladder