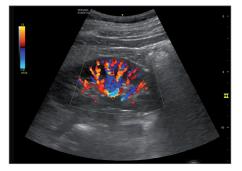

**Featuring sensitive color Doppler**, you can evaluate kidney vessels, thyroid vasculature and flow in vessels including abdominal aorta, carotid and lower extremities, as well as cardiac flow.

Gallbladder

Cardiac with color Doppler

Lower extremity vein color Doppler

Thyroid virtual convex

Carotid with PW Doppler