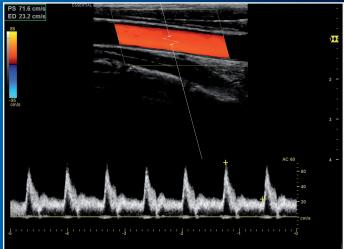

**Featuring sensitive color Doppler**, you can evaluate kidney vessels, thyroid vasculature and flow in vessels including abdominal aorta, carotid and lower extremities, as well as cardiac flow.

Gallbladder

Cardiac with color Doppler

Lower extremity vein color Doppler

Thyroid virtual convex

Carotid with PW Doppler