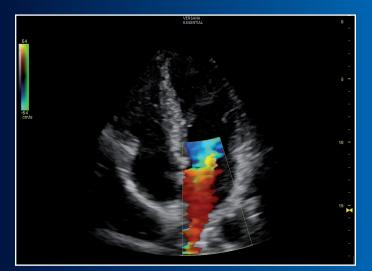

**Featuring sensitive color Doppler**, you can evaluate kidney vessels, thyroid vasculature and flow in vessels including abdominal aorta, carotid and lower extremities, as well as cardiac flow.

Gallbladder

Cardiac with color Doppler

Lower extremity vein color Doppler

Thyroid virtual convex

Carotid with PW Doppler